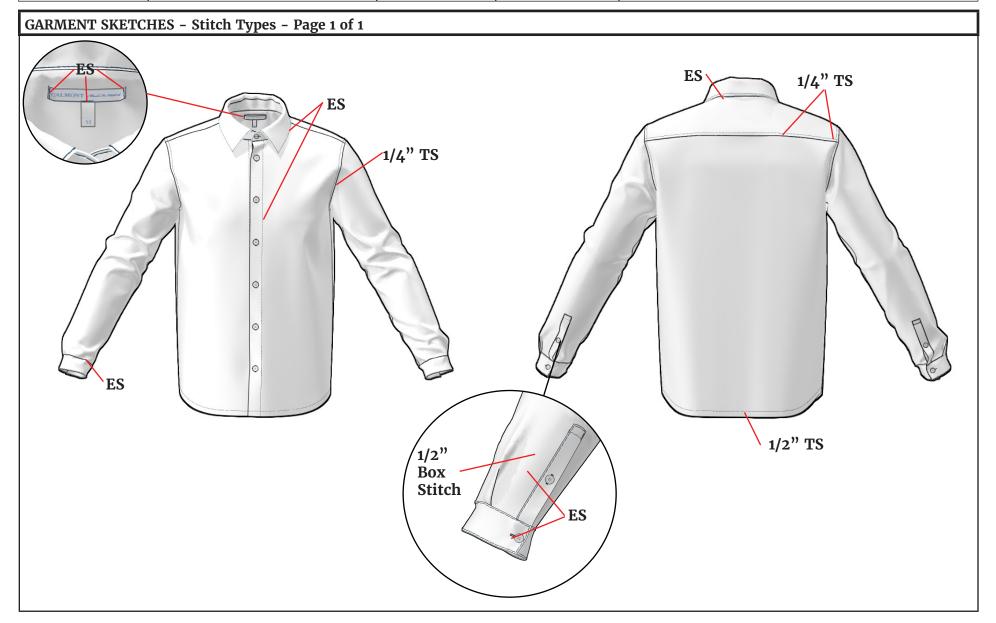

| SEAM ALLOWA | SEAM ALLOWANCES                   |  |  |  |  |  |
|-------------|-----------------------------------|--|--|--|--|--|
| Inches      | Location                          |  |  |  |  |  |
| 1/2"        | Hem                               |  |  |  |  |  |
| 3/8"        | Throughout garment                |  |  |  |  |  |
| 1/4"        | Collar Stand, Collar, Bodice Neck |  |  |  |  |  |
|             |                                   |  |  |  |  |  |
|             |                                   |  |  |  |  |  |
|             |                                   |  |  |  |  |  |
|             |                                   |  |  |  |  |  |

| SEQUENCE OF (  | CONTRUCTION - All seams are 3/8" 4-thread serge at 8SPI throughout unless otherwise noted below                           |
|----------------|---------------------------------------------------------------------------------------------------------------------------|
| Pre-assembly   | Fuse all Interfacing to corresponding shell pieces: Outer Collar, Outer Stand, Outer Cuff, Front Plackets and Welts       |
|                | Pre stitch Size Label to center bottom of Brand Label; Set Brand Label with ES 1/2" down from neck seam on Inner Yoke     |
|                | Pre stitch CCO Label on Left Front piece at SS notch (8" from hem)                                                        |
|                | Serge finish CF of Front pieces, hem of Front and Back and along the long edge opposite the interfacing of Cuff pieces    |
| Body           | Set Inner and Outer Yoke pieces to Back piece; 1/4" TS                                                                    |
|                | Serge Front to Back at shoulder seam using burrito method                                                                 |
|                | Fold Front Plackets under at notches and TS at 1 1/8"                                                                     |
|                | Set Ribbon to Button side of placket; centering under buttons.                                                            |
| Collar         | Join Collar pieces RST at 1/4" SA with SNL at 8SPI; Clip, Turn and ES as TS                                               |
|                | Stitch Collar Stand at ends from notches around curve towards long edge; clip curves                                      |
|                | Insert Collar into Collar Stand between notches with RST; stitch, turn and press to shape Collar and Stand                |
|                | Set Collar assembly to Body finishing by turning under SA of inside Collar Stand and ES as TS on RS to close              |
| Sleeve Placket | Fold Welt pieces lengthwise WST                                                                                           |
|                | Set Welt pieces to Sleeve pieces with front Welt overlapping back Welt; ES as TS creating 1/2" box stitch at Placket base |
|                | Set underarm seam of both Sleeves                                                                                         |
| Cuff           | Serge interfaced side of Cuff piece to Sleeve opening RST; fold Cuff RST and serge ends; turn                             |
|                | ES as TS around Cuff capturing SA of serged edge (unfolded) to finish                                                     |
| Finishing      | Single turn 1/2+" hem and TS at 1/2"                                                                                      |
|                | Set Cuff and Collar buttons and buttonholes; Set CF buttons and buttonholes                                               |
|                |                                                                                                                           |
|                |                                                                                                                           |
|                |                                                                                                                           |