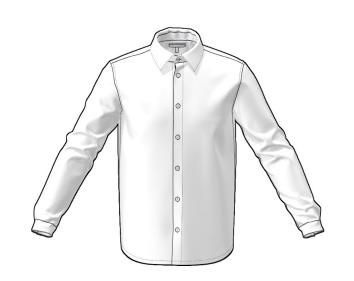

### DESCRIPTION

Men's button front dress shirt with collar and stand, buttoned welt sleeve placket, curved hem and center front button placket ribbon detail.

### **SKETCHES - Overview**

| MADE Apparel Services Tech Pack © Measure, LLC 2023  Style Name: Men's Shirt Size Range: XS - XL MADE for: Sample Company |          |              |   |                |  |  |  |  |
|---------------------------------------------------------------------------------------------------------------------------|----------|--------------|---|----------------|--|--|--|--|
| Style Number:                                                                                                             | S24-0001 | Sample Size: | M | Date: 11/11/23 |  |  |  |  |
| Attach Swatches Here                                                                                                      |          |              |   |                |  |  |  |  |