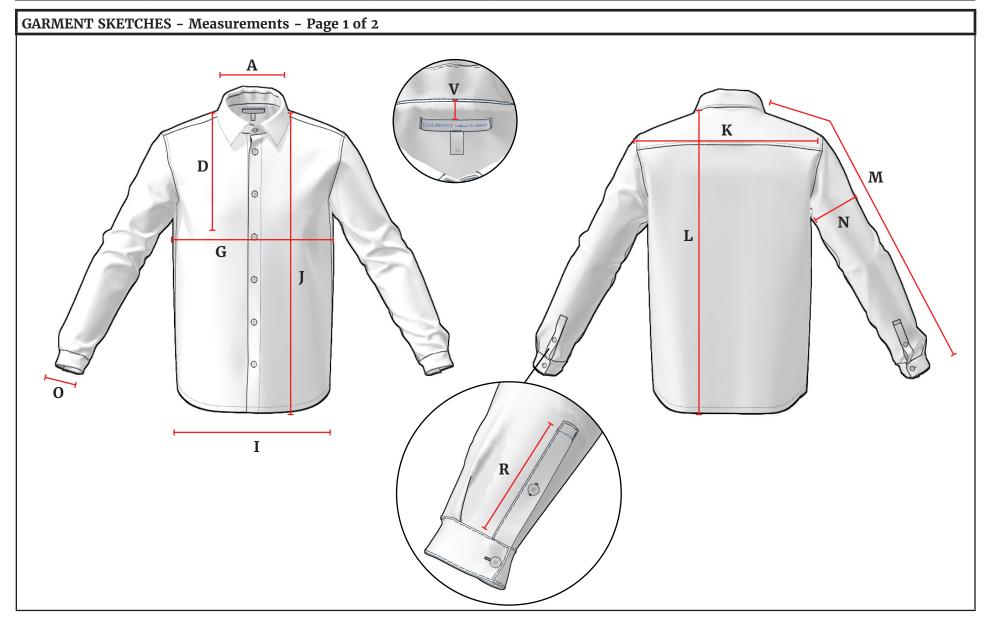

| MADE Apparel Services Tech Pack © Measure, LLC 2023 |             |              |         |                          |  |  |
|-----------------------------------------------------|-------------|--------------|---------|--------------------------|--|--|
| Style Name:                                         | Men's Shirt | Size Range:  | XS - XL | MADE for: Sample Company |  |  |
| Style Number:                                       | S24-0001    | Sample Size: | М       | Date: 11/11/23           |  |  |

| MEASUREMENT CHART                            |   |        |        |        |        |        |         |
|----------------------------------------------|---|--------|--------|--------|--------|--------|---------|
| Point of Measure – Inches – On Half          |   | xs     | S      | M      | L      | XL     | Tol +/- |
| Neck Width                                   | A | 5 3/4  | 6      | 6 1/4  | 6 1/2  | 6 3/4  | 1/8     |
| Front Neck Drop                              | В | 2 3/8  | 2 1/2  | 2 5/8  | 2 3/4  | 2 7/8  | 0       |
| Back Neck Drop                               | С | 1 3/8  | 1 1/2  | 1 5/8  | 1 3/4  | 1 7/8  | 0       |
| Armhole Drop                                 | D | 9 1/8  | 9 3/8  | 9 5/8  | 9 7/8  | 10 1/4 | 1/8     |
| Shoulder Width - Seam to Seam                | E | 16 1/2 | 17     | 17 1/2 | 18 1/2 | 19 1/2 | 1/4     |
| Across Front - Flat 6" from HPS              | F | 15 1/4 | 15 3/4 | 16 1/4 | 17 1/4 | 18 1/4 | 1/4     |
| Chest - Flat, 1" Below Armhole               | G | 20     | 21     | 22     | 24     | 26     | 1/4     |
| Waist - Flat, 17" from HPS                   | Н | 20     | 21     | 22     | 24     | 26     | 1/4     |
| Sweep - Flat, Straight across                | I | 20     | 21     | 22     | 24     | 26     | 1/4     |
| Front Length from HPS                        | J | 28     | 28 1/2 | 29     | 29 1/2 | 30     | 1/4     |
| Across Back - Flat 6" from HPS               | K | 16 3/4 | 17 1/4 | 17 3/4 | 18 3/4 | 19 3/4 | 1/4     |
| Back Length from HPS to hem                  | L | 30     | 30 1/2 | 31     | 31 1/2 | 32     | 1/4     |
| CB Sleeve Length - From CB to hem edge       | M | 34     | 34 1/4 | 34 1/2 | 35     | 35 1/2 | 1/8     |
| Bicep - Flat, 1" from underarm (divide by 2) | N | 15 1/8 | 15 5/8 | 16 1/8 | 16 7/8 | 17 7/8 | 1/4     |
| Sleeve Opening - Flat (divide by 2)          | 0 | 9      | 9 1/4  | 9 1/2  | 9 3/4  | 10     | 1/8     |
| Collar Tip                                   | P | 3      | 3      | 3      | 3      | 3      | 1/8     |
| Total Collar Height at CB                    | Q | 3 1/4  | 3 1/4  | 3 1/4  | 3 1/4  | 3 1/4  | 1/8     |
| Sleeve Placket Opening                       | R | 4 3/4  | 4 3/4  | 4 3/4  | 4 3/4  | 4 3/4  | 1/4     |
| Top Button Distance - from seam              | S | 1 3/4  | 1 3/4  | 1 3/4  | 1 3/4  | 1 3/4  | 1/8     |
| Button Distance                              | Т | 4      | 4      | 4      | 4      | 4      | 1/8     |
| Yoke Height                                  | U | 4 3/8  | 4 3/8  | 4 3/8  | 4 3/8  | 4 3/8  | 1/8     |
| Brand Label Placement on CB Yoke             | V | 1/2    | 1/2    | 1/2    | 1/2    | 1/2    | 1/8     |
|                                              | W |        |        |        |        |        |         |
|                                              | X |        |        |        |        |        |         |
|                                              | Y |        |        |        |        |        |         |
|                                              | Z |        |        |        |        |        |         |