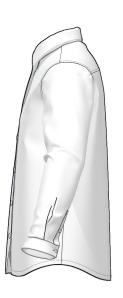

### **SKETCHES - Overview**

| MADE Apparel Services Tech Pack © Measure, LLC 2023  Style Name: Men's Shirt Size Range: XS - XL MADE for: Sample Company |          |              |   |                |  |  |  |  |
|---------------------------------------------------------------------------------------------------------------------------|----------|--------------|---|----------------|--|--|--|--|
| Style Number:                                                                                                             | S24-0001 | Sample Size: | M | Date: 11/11/23 |  |  |  |  |
| Attach Swatches Here                                                                                                      |          |              |   |                |  |  |  |  |