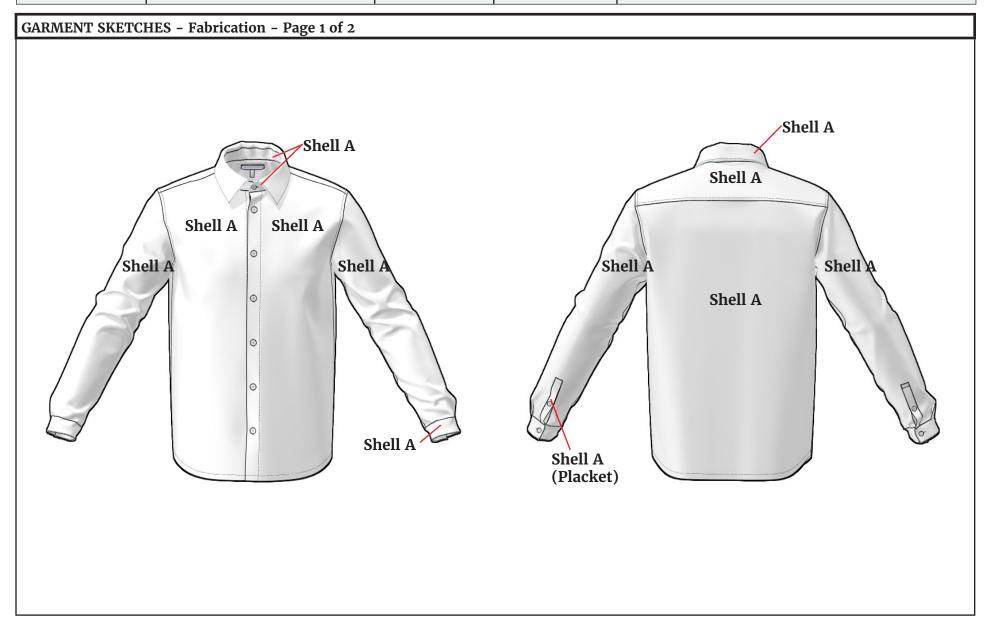

| FABRIC      | FABRIC  |                                 |       |            |       |          |  |  |  |
|-------------|---------|---------------------------------|-------|------------|-------|----------|--|--|--|
| Category    | Туре    | Content                         | Width | Color      | Units | Yard     |  |  |  |
| Shell       | Woven   | 55% Linen/42% Cotton/3% Spandex | 44"   | Aqua Tweed | 1     | 1.91 yds |  |  |  |
| Interfacing | Fusible | 100% Polyester                  | 20"   | Matching   | 1     | .75 yds  |  |  |  |
|             |         |                                 |       |            |       |          |  |  |  |
|             |         |                                 |       |            |       |          |  |  |  |
|             |         |                                 |       |            |       |          |  |  |  |
|             |         |                                 |       |            |       |          |  |  |  |
|             |         |                                 |       |            |       |          |  |  |  |
|             |         |                                 |       |            |       |          |  |  |  |

| PATTERN   | PARTS LIST - Page 1 of 1 |             |      |                   |                     |
|-----------|--------------------------|-------------|------|-------------------|---------------------|
| Pattern # | Description              | Fabric      | Pair |                   | <b>Cut Quantity</b> |
| 1         | Left Front               | Shell       |      |                   | 1                   |
| 2         | Right Front              | Shell       |      |                   | 1                   |
| 3         | Sleeve                   | Shell       |      |                   | 2                   |
| 4         | Cuff                     | Shell       |      |                   | 2                   |
| 5         | Collar                   | Shell       |      |                   | 2                   |
| 6         | Collar Stand             | Shell       |      |                   | 2                   |
| 7         | Back                     | Shell       |      |                   | 1                   |
| 8         | Back Yoke                | Shell       |      |                   | 2                   |
| 9         | Sleeve Welt - Buttonhole | Shell       |      |                   | 2                   |
| 10        | Sleeve Welt - Button     | Shell       |      |                   | 2                   |
|           |                          |             |      | Total Shell       | 17                  |
| 11        | Collar INT               | Interfacing |      |                   | 1                   |
| 12        | Collar Stand INT         | Interfacing |      |                   | 1                   |
| 13        | Front Placket INT        | Interfacing |      |                   | 2                   |
| 14        | Cuff INT                 | Interfacing |      |                   | 2                   |
| 15        | Sleeve Welt              | Interfacing |      |                   | 2                   |
|           |                          |             |      | Total Interfacing | 8                   |
|           |                          |             |      |                   |                     |
|           |                          |             |      |                   |                     |
|           |                          |             |      | Total Cut Pieces  | 25                  |