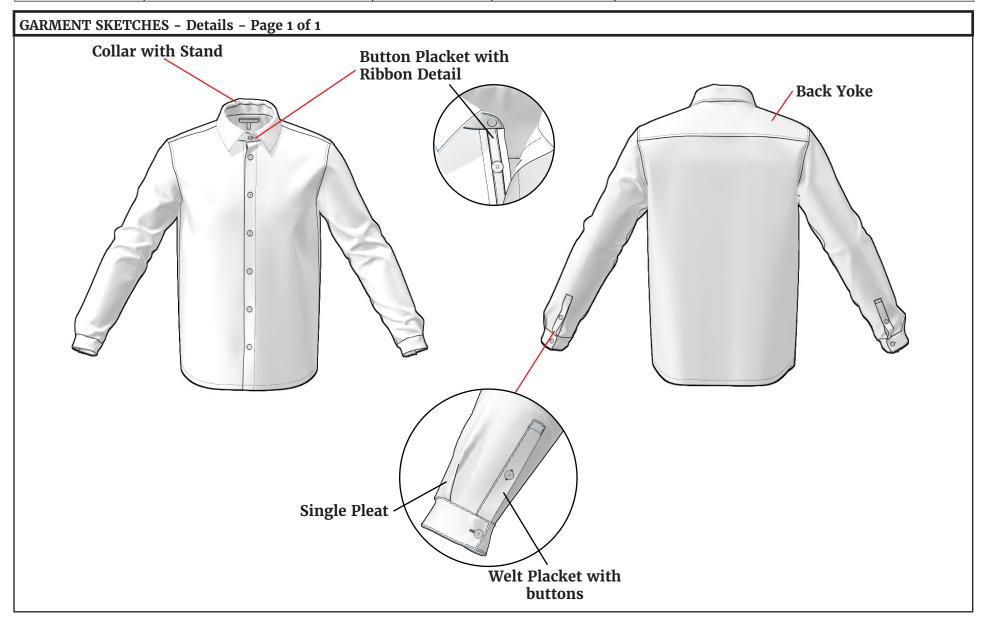

### DESCRIPTION

Men's button front dress shirt with collar and stand, buttoned welt sleeve placket, curved hem and center front button placket ribbon detail.

### **SKETCHES - Overview**

| MADE Apparel Services Tech Pack © Measure, LLC 2023  Style Name: Men's Shirt Size Range: XS - XL MADE for: Sample Company |          |              |   |                |  |  |  |  |
|---------------------------------------------------------------------------------------------------------------------------|----------|--------------|---|----------------|--|--|--|--|
| Style Number:                                                                                                             | S24-0001 | Sample Size: | M | Date: 11/11/23 |  |  |  |  |
| Attach Swatches Here                                                                                                      |          |              |   |                |  |  |  |  |