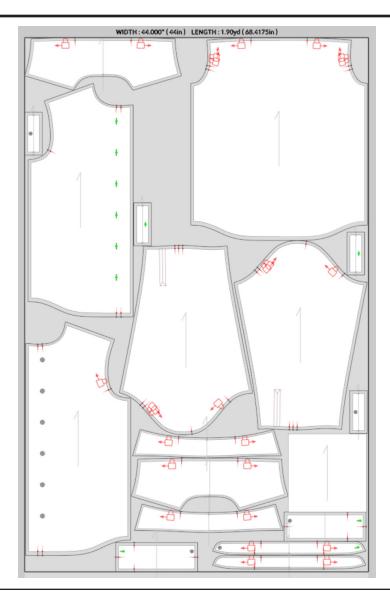

### PATTERN LAYOUT - Shell

| MADE Apparel Services Tech Pack © Measure, LLC 2023 |             |              |         |                          |  |
|-----------------------------------------------------|-------------|--------------|---------|--------------------------|--|
| Style Name:                                         | Men's Shirt | Size Range:  | XS - XL | MADE for: Sample Company |  |
| Style Number:                                       | S24-0001    | Sample Size: | М       | Date: 11/11/23           |  |

| PATTERN   | PARTS LIST - Page 1 of 1 |             |      |                   |                     |
|-----------|--------------------------|-------------|------|-------------------|---------------------|
| Pattern # | Description              | Fabric      | Pair |                   | <b>Cut Quantity</b> |
| 1         | Left Front               | Shell       |      |                   | 1                   |
| 2         | Right Front              | Shell       |      |                   | 1                   |
| 3         | Sleeve                   | Shell       |      |                   | 2                   |
| 4         | Cuff                     | Shell       |      |                   | 2                   |
| 5         | Collar                   | Shell       |      |                   | 2                   |
| 6         | Collar Stand             | Shell       |      |                   | 2                   |
| 7         | Back                     | Shell       |      |                   | 1                   |
| 8         | Back Yoke                | Shell       |      |                   | 2                   |
| 9         | Sleeve Welt - Buttonhole | Shell       |      |                   | 2                   |
| 10        | Sleeve Welt - Button     | Shell       |      |                   | 2                   |
|           |                          |             |      | Total Shell       | 17                  |
| 11        | Collar INT               | Interfacing |      |                   | 1                   |
| 12        | Collar Stand INT         | Interfacing |      |                   | 1                   |
| 13        | Front Placket INT        | Interfacing |      |                   | 2                   |
| 14        | Cuff INT                 | Interfacing |      |                   | 2                   |
| 15        | Sleeve Welt              | Interfacing |      |                   | 2                   |
|           |                          |             |      | Total Interfacing | 8                   |
|           |                          |             |      |                   |                     |
|           |                          |             |      |                   |                     |
|           |                          |             |      | Total Cut Pieces  | 25                  |