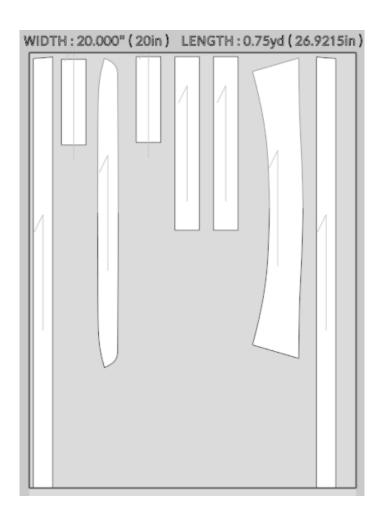

### PATTERN LAYOUT - Shell

| MADE Apparel Services Tech Pack © Measure, LLC 2023 |             |              |         |                          |  |
|-----------------------------------------------------|-------------|--------------|---------|--------------------------|--|
| Style Name:                                         | Men's Shirt | Size Range:  | XS - XL | MADE for: Sample Company |  |
| Style Number:                                       | S24-0001    | Sample Size: | М       | Date: 11/11/23           |  |