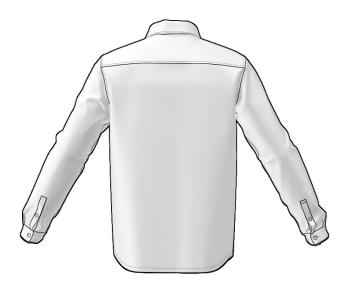

### **SKETCHES - Overview**

| MADE Apparel Services Tech Pack © Measure, LLC 2023  Style Name: Men's Shirt Size Range: XS - XL MADE for: Sample Company |          |              |   |                |  |  |  |  |
|---------------------------------------------------------------------------------------------------------------------------|----------|--------------|---|----------------|--|--|--|--|
| Style Number:                                                                                                             | S24-0001 | Sample Size: | M | Date: 11/11/23 |  |  |  |  |
| Attach Swatches Here                                                                                                      |          |              |   |                |  |  |  |  |